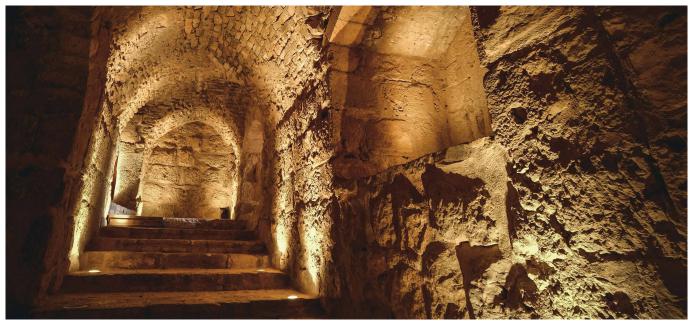

## **DEHO 2** L402.

Flush-fitted in polished 304 stainless steel with power LED for accent, decoration, courtesy or step marker lighting. Choice of secondary optics. Can be fitted in the floor, wall or in plasterboard indoors and outdoors. Mounting with formwork or ring with springs.