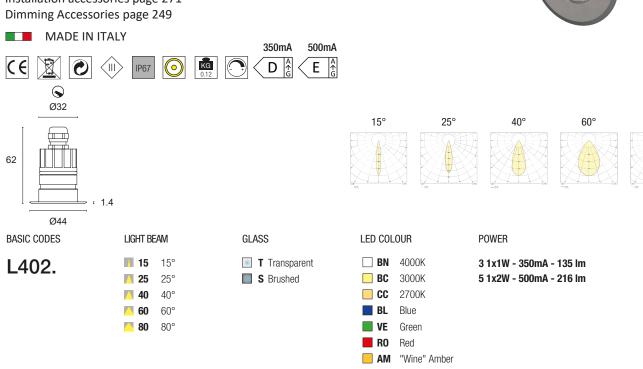

Power LED CRI>80 Power: 1W@350mA - 2W@500mA Lumen: 135Lm@350mA - 216Lm@500mA 350mA - 500mA constant current power supply Series connection, 50 cm cable

Constant current power supplies page 232-233 Installation accessories page 271 Dimming Accessories page 249

Approved by CIVC

Code example: DEH0 2 + Light Beam  $25^{\circ}$  + Clear Glass + 3000k +1W = Code: L402.25TBC3

80°